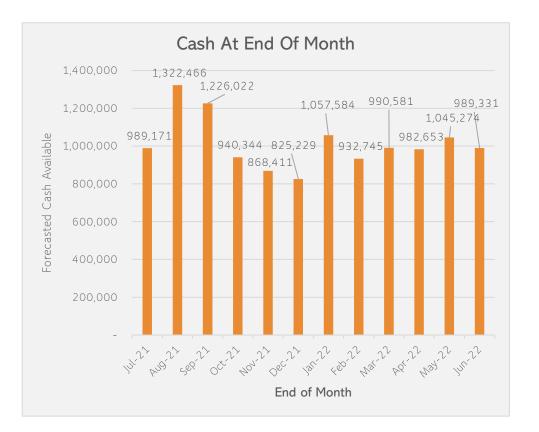

# Cash Flow Balance

#### Notes:

1 - Cash is expected to be near \$1M at the end of the year.

2 - No additional factoring is needed for 2021-22 to maintain normal operations

3 - Potential Cash Outflows: Land purchase, Ongoing modular work, Additional hiring, Loan repayment

4 - Potential Cash Inflows: Expanded Learning Opportunity Program, Pre-K Planning and Implementation Grant, Additional student enrollment