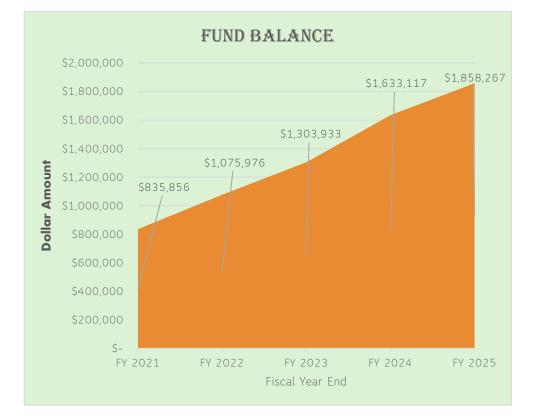

# Fund Balance

FY 2024

FY 2025

#### Multi-Year Forecast

|                                      | 2021-22<br>Budget | 2022-23<br>Budget | 2023-24<br>Budget | 2024-25<br>Budget | 2025-26<br>Budget |
|--------------------------------------|-------------------|-------------------|-------------------|-------------------|-------------------|
| Surplus (Deficit)                    | \$ 82,127         | \$ 227,957        | \$ 329,184        | \$ 225,150        | \$ 244,878        |
|                                      | 1.7%              | 4.6%              | 6.4%              | 4.3%              | 4.6%              |
| Fund Balance, Beginning of Year      | \$ 993,849        | \$ 1,075,976      | \$ 1,303,933      | \$ 1,633,117      | \$ 1,858,267      |
| Fund Balance, End of Year            | \$ 1,075,976      | \$ 1,303,933      | \$ 1,633,117      | \$ 1,858,267      | \$ 2,103,145      |
|                                      | 22.4%             | 27.8%             | 33.7%             | 37.4%             | 41.1%             |
| Cash Flow Adjustments                |                   |                   |                   |                   |                   |
| Surplus (Deficit)                    | 82,127            | 227,957           | 329,184           | 225,150           | 244,878           |
| Cash Flows From Operating Activities |                   |                   |                   |                   |                   |
| Depreciation/Amortization            | 10,037            | 10,037            | 10,037            | 10,037            | 10,037            |
| Public Funding Receivables           | 416,242           | 107,424           | (64,098)          | (12,481)          | (17,212)          |
| Other Assets                         | 222,829           | -                 | -                 | -                 | -                 |
| Accounts Payable                     | (67,040)          | 889               | 11                | 54                | 204               |
| Cash Flows From Investing Activities |                   |                   |                   |                   |                   |
| Purchases of Prop. And Equip.        | (170,335)         | -                 | -                 | -                 | -                 |
| Total Change in Cash                 | 389,407           | 96,307            | 275,133           | 222,761           | 237,907           |
| Cash, Beginning of Year              | 599,924           | 989,331           | 1,085,637         | 1,360,771         | 1,583,532         |
| Cash, End of Year                    | \$ 989,331        | \$ 1,085,637      | \$ 1,360,771      | \$ 1,583,532      | \$ 1,821,438      |