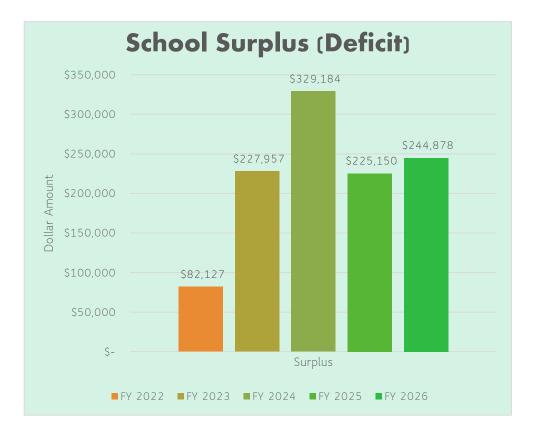

# Surplus / (Deficit)

### <u>Notes</u>

1 - The surplus is the amount that revenue exceeds expense. Deficit is the amount that expense exceeds revenue.

2 - The school is always looking to achieve at least a 5% surplus each year.

3 - The surplus is lower for future years as expenses like STRS, health care, salaries and rent continues to increase regularly.

#### Multi-Year Forecast

|                                      | 2021-22<br>Budget | 2022-23<br>Budget | 2023-24<br>Budget | 2024-25<br>Budget | 2025-26<br>Budget |
|--------------------------------------|-------------------|-------------------|-------------------|-------------------|-------------------|
| Surplus (Deficit)                    | \$ 82,127         | \$ 227,957        | \$ 329,184        | \$ 225,150        | \$ 244,878        |
|                                      | 1.7%              | 4.6%              | 6.4%              | 4.3%              | 4.6%              |
| Fund Balance, Beginning of Year      | \$ 993,849        | \$ 1,075,976      | \$ 1,303,933      | \$ 1,633,117      | \$ 1,858,267      |
| Fund Balance, End of Year            | \$ 1,075,976      | \$ 1,303,933      | \$ 1,633,117      | \$ 1,858,267      | \$ 2,103,145      |
|                                      | 22.4%             | 27.8%             | 33.7%             | 37.4%             | 41.1%             |
| Cash Flow Adjustments                |                   |                   |                   |                   |                   |
| Surplus (Deficit)                    | 82,127            | 227,957           | 329,184           | 225,150           | 244,878           |
| Cash Flows From Operating Activities |                   |                   |                   |                   |                   |
| Depreciation/Amortization            | 10,037            | 10,037            | 10,037            | 10,037            | 10,037            |
| Public Funding Receivables           | 416,242           | 107,424           | (64,098)          | (12,481)          | (17,212)          |
| Other Assets                         | 222,829           | -                 | -                 | -                 | -                 |
| Accounts Payable                     | (67,040)          | 889               | 11                | 54                | 204               |
| Cash Flows From Investing Activities |                   |                   |                   |                   |                   |
| Purchases of Prop. And Equip.        | (170,335)         | -                 | -                 | -                 | -                 |
| Total Change in Cash                 | 389,407           | 96,307            | 275,133           | 222,761           | 237,907           |
| Cash, Beginning of Year              | 599,924           | 989,331           | 1,085,637         | 1,360,771         | 1,583,532         |
| Cash, End of Year                    | \$ 989,331        | \$ 1,085,637      | \$ 1,360,771      | \$ 1,583,532      | \$ 1,821,438      |